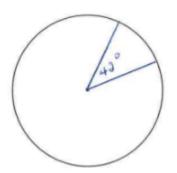

Determine the geometric probability.

Use 3.14 for  $\pi$ . Round all final answers to the nearest tenth as needed.

Determine the geometric probability of spinning the wheel and it stopping on the indicated sector.