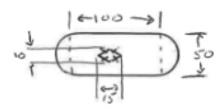

While standing in front of my house, I threw a ball over my house. What is the geometric probability of the ball landing in my pool?

A water balloon is dropped from a hot air balloon floating above the athletic field. What it the geometric probability of striking the region of the Bomber emblem in the center of the field (rhombus)?