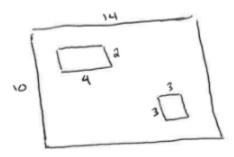

Determine the geometric probability of randomly selecting a point from the inner circle.

Determine the geometric probability of randomly striking the lower left shaded portion.

In a game, the player wins be striking either inner box by throwing a ball. Determine the geometric probability of winning with a randomly thrown ball.