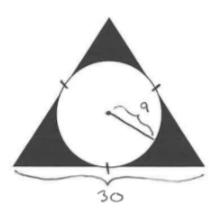

Determine the geometric probability of randomly selecting a point from the inner circle.

Determine the geometric probability of randomly striking the lower left shaded portion.

In a game, the player wins be striking either inner box by throwing a ball. Determine the geometric probability of winning with a randomly thrown ball.