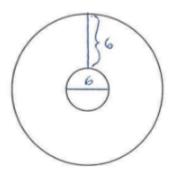

Determine the geometric probability of randomly selecting a point from the inner circle.

Determine the geometric probability of randomly striking the lower left shaded portion.

In a game, the player wins be striking either inner box by throwing a ball. Determine the geometric probability of winning with a randomly thrown ball.