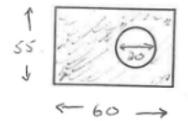

Determine the geometric probability.

Use 3.14 for  $\pi$ . Round all final answers to the nearest tenth as needed.

Determine the geometric probability of spinning the wheel and it stopping on the indicated sector.